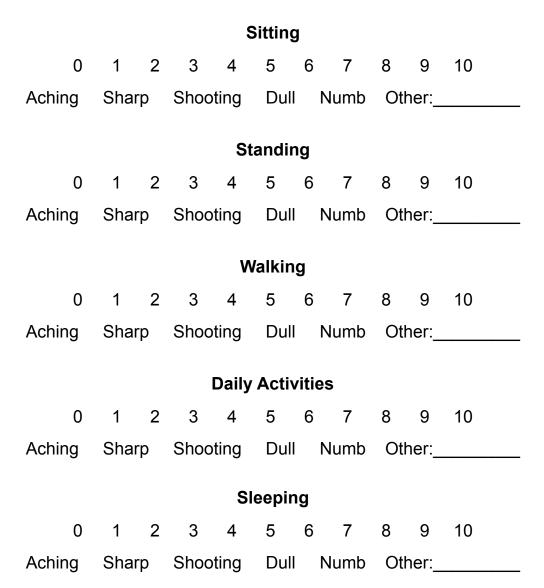

Place X's on the chart where you are feeling pain. If the pain is starting in one location and ending in another, draw a line showing how the pain travels.

Pain History:

Choose a number from the pain scale and describe the pain (i.e. aching, sharp, shooting, etc.) during the following activities: