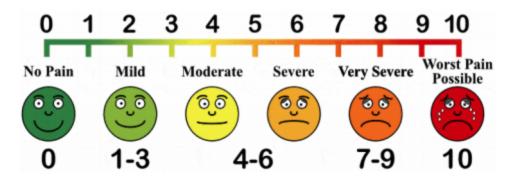

Place X's on the chart where you are feeling pain. If the pain is starting in one location and ending in another, draw a line showing how the pain travels.

Pain History:

Choose a number from the pain scale and describe the pain (i.e. aching, sharp, shooting, etc.) during the following activities: