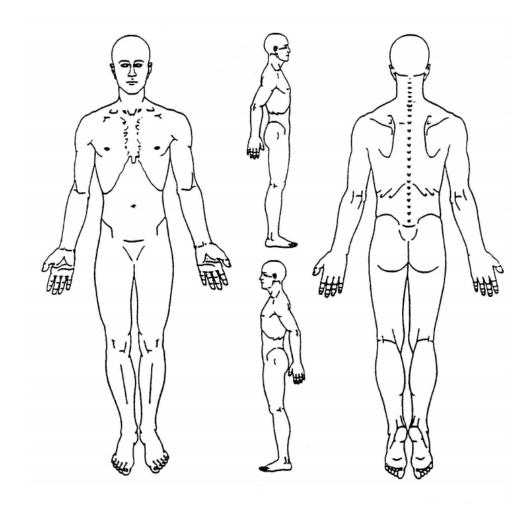

Place X's on the chart where you are feeling pain. If the pain is starting in one location and ending in another, draw a line showing how the pain travels.

Pain History:

Choose a number from the pain scale and describe the pain (i.e. aching, sharp, shooting, etc.) during the following activities: