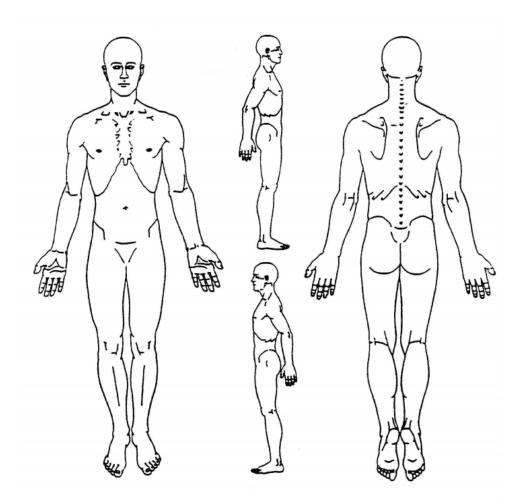

Place X's on the chart where you are feeling pain. If the pain is starting in one location and ending in another, draw a line showing how the pain travels.

Pain History:

Choose a number from the pain scale and describe the pain (i.e. aching, sharp, shooting, etc.) during the following activities: